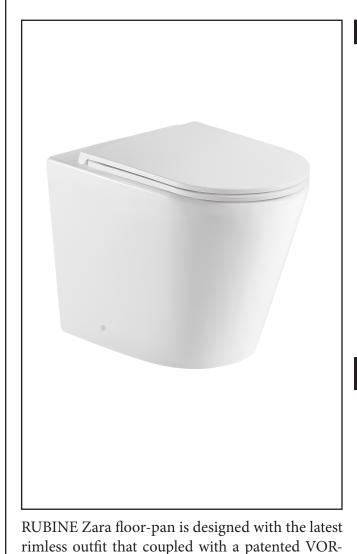

# **ZARA99 SERIES**

Floor Pan

**Product Dimension** 

Dimension: 580 x 360 x 420mm

#### Features:

Highest Quality Vitreous China Rimless vortex flushing technology Easy-release slim Duraplas seat Unique trap design - 100% clean water

#### Installation:

V70 flexible connector

- P-Trap: 180mm Roughing-in
- S-Trap: 100-145mm Roughing-in

Water Consumption: WELS 4 Star 4.5L/Full, 3L/Half

TEX flushing technology that enable good transportation of wastes with minimum water consumption. It also replaced 100% trapped water per cycle so as to prevent growth of bacteria. In addition, the porcelain is fired at a high temperature of 1240 °C to ensure its hardness and applied a special glazing formula to protect the WC surface from scratches and it is easy to maintain too.