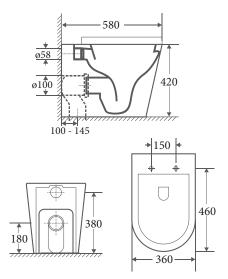

# **ZARA99 SERIES**

Floor Pan

**Product Dimension** 

Dimension: 580 x 360 x 420mm

#### Installation:

V70 flexible connector

- P-Trap: 180mm Roughing-in
- S-Trap: 100-145mm Roughing-in

Water Consumption: WELS 4 Star 4.5L/Full, 3L/Half

TEX flushing technology that enable good transportation of wastes with minimum water consumption. It also replaced 100% trapped water per cycle so as to prevent growth of bacteria. In addition, the porcelain is fired at a high temperature of 1240 °C to ensure its hardness and applied a special glazing formula to protect the WC surface from scratches and it is easy to maintain too.