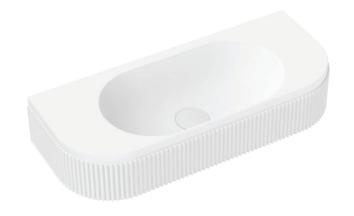

## Minka WALL BASIN

## **Features**

- Fluted design
- Matte white solid surface
- No tap hole or 1 tap hole (left or right position) without overflow
- Requires 32 mm non-overflow waste (not included)
- Wall mounting bolts included