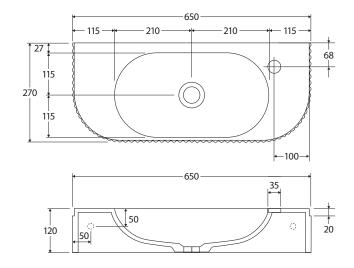

## Minka WALL BASIN

## **Features**

- Fluted design
- Matte white solid surface
- No tap hole or 1 tap hole (left or right position) without overflow
- Requires 32 mm non-overflow waste (not included)
- Wall mounting bolts included

While we aim to ensure specifications are correct at the time of publication, Fienza reserves the right to make modifications without prior notice. Physical colour may vary from image shown. All measurements are shown in millimetres. For ceramic products, please allow +/- 10 mm tolerance for manufacturing variance. Always use physical product measurements for mark-ups and roughing-in as the technical drawing may differ from actual product received.