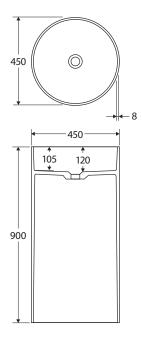

## **Features**

- Fluted design
- Solid surface
- No tap hole or overflow
- Requires 32 mm non-overflow waste (not included)
- Capacity: 15 litres
- Weight: 32 kg

Available in