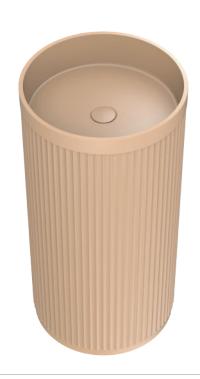

## Minka FREESTANDING BASIN

## **Features**

- Fluted design
- Solid surface
- No tap hole or overflow
- Requires 32 mm non-overflow waste (not included)
- Capacity: 15 litres
- Weight: 32 kg

Available in