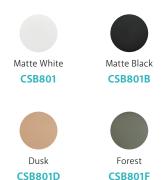

## **Features**

- Fluted design
- Solid surface
- No tap hole or overflow
- Requires 32 mm non-overflow waste (not included)
- Capacity: 15 litres
- Weight: 32 kg

Available in