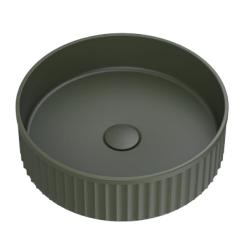

## Minka Round above counter basin

## Features

- Fluted design
- Solid surface
- No tap hole or overflow
- Requires 32 mm non-overflow waste (not included)
- Capacity: 10 litres
- Weight: 5.8 kg

While we aim to ensure specifications are correct at the time of publication, Fienza reserves the right to make modifications without prior notice. Physical colour may vary from image shown. All measurements are shown in millimetres. For ceramic products, please allow +/- 10 mm tolerance for manufacturing variance. Always use physical product measurements for mark-ups and roughing-in as the technical drawing may differ from actual product received.