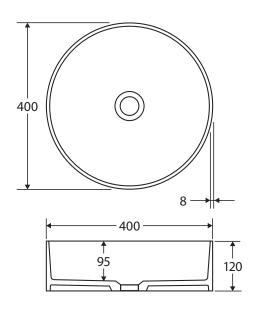

## Minka Round above counter basin

## Features

- Fluted design
- Solid surface
- No tap hole or overflow
- Requires 32 mm non-overflow waste (not included)
- Capacity: 10 litres
- Weight: 5.8 kg

While we aim to ensure specifications are correct at the time of publication, Fienza reserves the right to make modifications without prior notice. Physical colour may vary from image shown. All measurements are shown in millimetres. For ceramic products, please allow +/- 10 mm tolerance for manufacturing variance. Always use physical product measurements for mark-ups and roughing-in as the technical drawing may differ from actual product received.