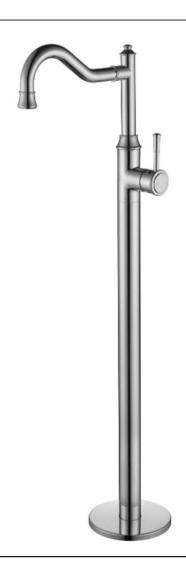

# SPECIFICATIONS - MON012-1



## **Montpellier Freestanding Bath Mixer - Chrome**

#### **Features**

- WELS N/A
- Made from solid brass
- **Durable Electroplated finish**
- 1yr parts and labour warranty
- 15 years replacement warranty including finish

## **Cleaning & Care**

- Regularly clean with mild soapy water
- Do not use harsh detergents, bleach or abrasive cleaners
- The use of any unsuitable cleaning products may damage the surface
- Refer to installation guide for correct installation
- Check for any product defects prior to installation







## Available in









Matt Black

Brushed Nickel Brushed Bronze