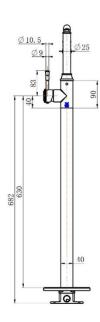

# SPECIFICATIONS - MON012-1



## **Montpellier Freestanding Bath Mixer - Chrome**

#### **Features**

- WELS N/A
- Made from solid brass
- **Durable Electroplated finish**
- 1yr parts and labour warranty
- 15 years replacement warranty including finish

## **Cleaning & Care**

- Regularly clean with mild soapy water
- Do not use harsh detergents, bleach or abrasive cleaners
- The use of any unsuitable cleaning products may damage the surface
- Refer to installation guide for correct installation
- Check for any product defects prior to installation







## Available in









Matt Black

Brushed Nickel Brushed Bronze