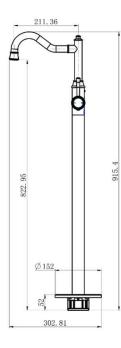

# SPECIFICATIONS - MON012-1



## **Montpellier Freestanding Bath Mixer - Chrome**

#### **Features**

- WELS N/A
- Made from solid brass
- **Durable Electroplated finish**
- 1yr parts and labour warranty
- 15 years replacement warranty including finish

## **Cleaning & Care**

- Regularly clean with mild soapy water
- Do not use harsh detergents, bleach or abrasive cleaners
- The use of any unsuitable cleaning products may damage the surface
- Refer to installation guide for correct installation
- Check for any product defects prior to installation







## Available in









Matt Black

Brushed Nickel Brushed Bronze