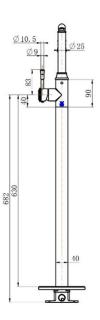

# SPECIFICATIONS – MON012-1BM

### **Montpellier Freestanding Bath Mixer – Brushed Bronze**