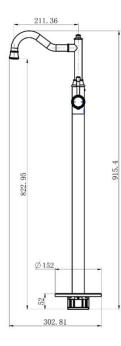

# SPECIFICATIONS – MON012-1BM

### **Montpellier Freestanding Bath Mixer – Brushed Bronze**