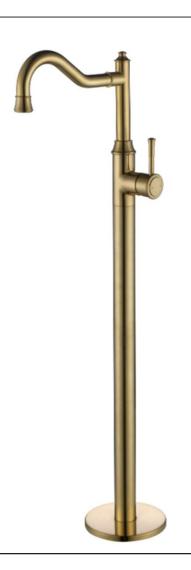

# SPECIFICATIONS – MON012-1BM

### **Montpellier Freestanding Bath Mixer – Brushed Bronze**

#### **Features**

- WELS N/A
- Made from solid brass
- Durable PVD finish
- 1yr parts and labour warranty
- 15 years replacement warranty including finish