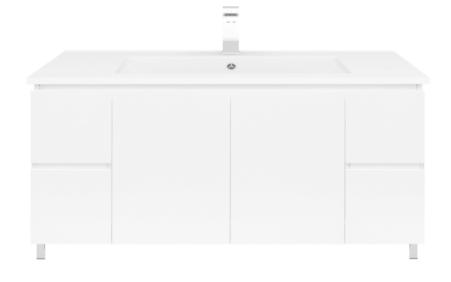

## **BIANCA 1500mm**

GLOSS WHITE FLOOR STANDING VANITY

Bianca series offers a good solution to your bathroom by providing a comprehensive bathroom cabinet ranged from 600mm-1500mm, comes with drawers and large storage compartment. Bianca series is equipped with soft close hinges and no handle design is catered to perfect your modern bathroom. It is easy to install and good choice for plumbers who prefer no-fuss solution. Merging quality materials and design, it brings together comfort and pleasure in the bathroom.

Model: BI-150L-GW

**Dimension:** 1480(L) x 450(W) x 830 (H) mm

Colour: Gloss white

## Description:

150cm bathroom cabinet
2 doors & 4 drawers
18mm MDF
120mm chrome legs
Finger pull to open
DTC soft close hinges & drawer runner