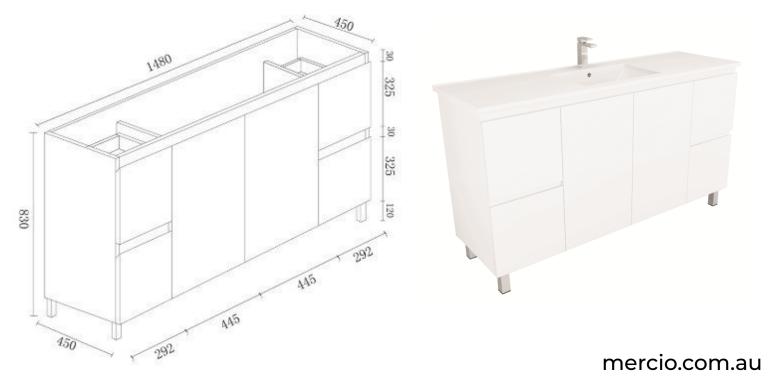

Model: BI-150L-GW

**Dimension:** 1480(L) x 450(W) x 830 (H) mm

Colour: Gloss white

## Description:

150cm bathroom cabinet
2 doors & 4 drawers
18mm MDF
120mm chrome legs
Finger pull to open
DTC soft close hinges & drawer runner