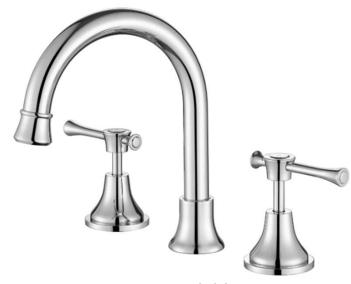

## **Montpellier Basin Set – Chrome**

- WELS 5 Star, 6L/min
- Registration number T36259
- Made from solid brass
- Durable Electroplated finish
- European cartridge
- 1yr parts and labour warranty
- 15 years replacement warranty including finish