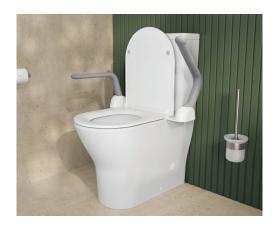

## Toilet SUPPORT ARMS

## **Features**

- Suited for independent living
- Provides firm support and extra assistance for sitting and standing
- Arms can pivot backwards when not in use
- Rubber coated arm for a strong grip
- Fitted between seat and pan
- Can be installed onto floor standing and wall faced toilet suites (fixings included)
- Maximum load rating: 120kg