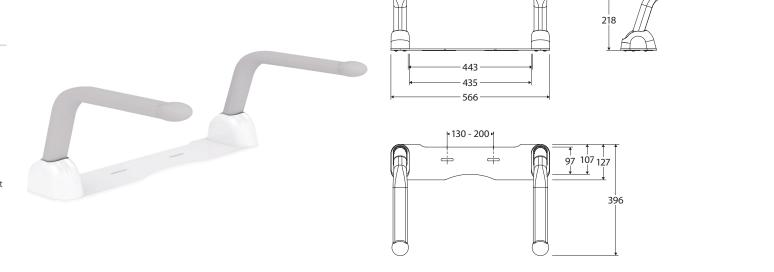

## Toilet SUPPORT ARMS

## **Features**

- Suited for independent living
- Provides firm support and extra assistance for sitting and standing
- Arms can pivot backwards when not in use
- Rubber coated arm for a strong grip
- Fitted between seat and pan
- Can be installed onto floor standing and wall faced toilet suites (fixings included)
- Maximum load rating: 120kg

We aim to ensure that specifications are correct at the time of publication. All measurements are shown in millimetres. Always use measurements of actual product received for final specification as the technical drawing may contain differences. Due to printing limitations, physical colour may vary from the image shown. Fienza reserves the right to make modifications without prior notice.