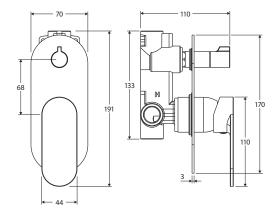

## Cleaning & Care

Do not use undue pressure and wipe in one direction only.

We aim to ensure that specifications are correct at the time of publication. All measurements are shown in millimetres. Always use measurements of actual product received for final specification as the technical drawing may contain differences. Due to printing limitations, physical colour may vary from the image shown. Fienza reserves the right to make modifications without prior notice.