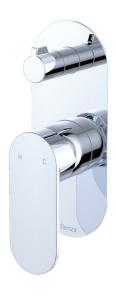

## Empire Slim wall diverter MIXER LARGE OVAL PLATE, VERTICAL

## **Features**

- Designed for shower and bath
- High quality European cartridge (35mm)
- Made from stainless steel
- WELS rating not required

Please note: This product may have a visible Fienza or Watermark logo.