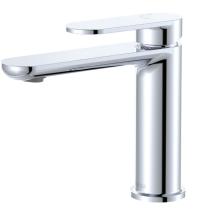

# Empire Slim basin mixer

#### WELS 6 Star rated, 4.5L/min

- Slim round outlet
- Swivel aerator
- Cold start cartridge technology (25mm)
- Made from eco-friendly lead-free brass\*

**Please note:** This product may have a visible Fienza or Watermark logo.