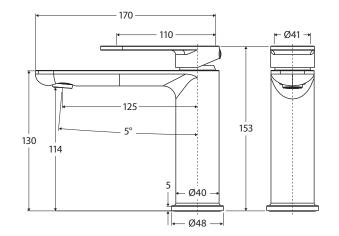

We aim to ensure that specifications are correct at the time of publication. All measurements are shown in millimetres. Always use measurements of actual product received for final specification as the technical drawing may contain differences. Due to printing limitations, physical colour may vary from the image shown. Fienza reserves the right to make modifications without prior notice.