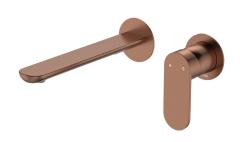

**Brushed Copper** 

234104CO-200-LF 234104UB-200-LF

We aim to ensure that specifications are correct at the time of publication. All measurements are shown in millimetres. Always use measurements of actual product received for final specification as the technical drawing may contain differences. Due to printing limitations, physical colour may vary from the image shown. Fienza reserves the right to make modifications without prior notice.