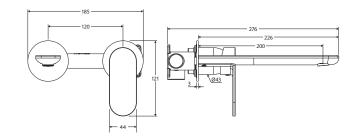

# Empire Slim BASIN/BATH WALL MIXER SET SMALL ROUND PLATES, 200 MM OUTLET

#### WELS 6 Star rated, 4L/min when installed over basin

- Slim, rounded outlet
- Swivel basin aerator
- Free flow aerator included for bath installation
- High quality European cartridge (35mm)
- Made from lead-free brass\* and stainless steel