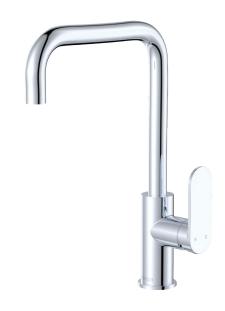

## Empire Slim sink mixer

## WELS 6 Star rated, 4L/min

- Designed for kitchen and laundry
- Extended arch outlet
- Swivel function
- High quality European cartridge (25mm)
- Made from stainless steel

Please note: This product may have a visible Fienza or Watermark logo.

## Available in

Electroplated Chrome 234105-LF

PVD **Brushed Copper** 234105CO-LF

Electroplated Matte Black 234105B-LF

PVD Urban Brass 234105UB-LF

**Brushed Nickel** 234105BN-LF

• In highly polluted or coastal locations, we recommend