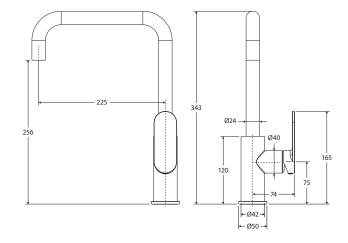

## WELS 6 Star rated, 4L/min

- Designed for kitchen and laundry
- Extended arch outlet
- Swivel function
- High quality European cartridge (25mm)
- Made from stainless steel

Please note: This product may have a visible Fienza or Watermark logo.

cleaning 2-3 times per week.

We aim to ensure that specifications are correct at the time of publication. All measurements are shown in millimetres. Always use measurements of actual product received for final specification as the technical drawing may contain differences. Due to printing limitations, physical colour may vary from the image shown. Fienza reserves the right to make modifications without prior notice.