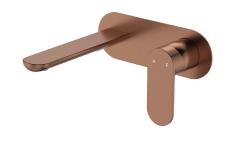

## Available in

Electroplated Chrome

Electroplated PVD

234106B-LF

Matte Black