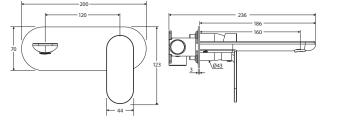

### SPECIFICATIONS

Empire Slim basin/bath WALL MIXER SET OVAL PLATE, 160 MM OUTLET

We aim to ensure that specifications are correct at the time of publication. All measurements are shown in millimetres. Always use measurements of actual product received for final specification as the technical drawing may contain differences. Due to printing limitations, physical colour may vary from the image shown. Fienza reserves the right to make modifications without prior notice.