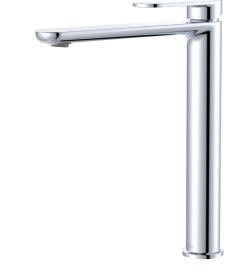

## Empire Slim tall basin mixer

## WELS 6 Star rated, 3.5L/min

- Slim round outlet
- Swivel aerator
- Cold start cartridge technology (25mm)
- Made from eco-friendly lead-free brass\*

**Please note:** This product may have a visible Fienza or Watermark logo.