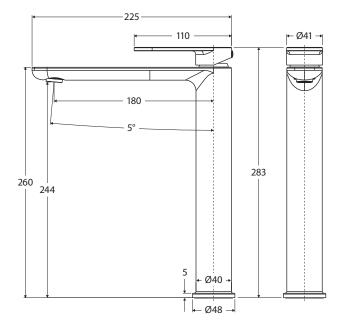

We aim to ensure that specifications are correct at the time of publication. All measurements are shown in millimetres. Always use measurements of actual product received for final specification as the technical drawing may contain differences. Due to printing limitations, physical colour may vary from the image shown. Fienza reserves the right to make modifications without prior notice.