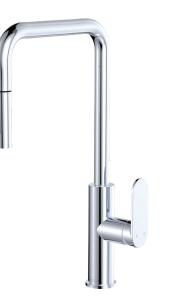

## Empire Slim pull-out sink mixer

#### WELS 6 Star rated, 4.5L/min

- Designed for kitchen and laundry
- Extended arch outlet
- Pull-out nozzle (max. reach 430 mm)
- Two water flow settings: normal and spray
- Swivel function
- High quality European cartridge (25mm)
- Made from stainless steel