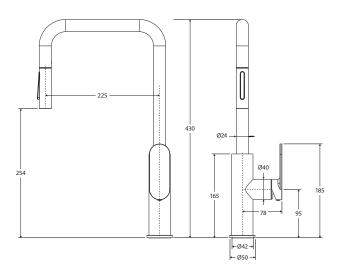

## Empire Slim pull-out sink mixer

#### WELS 6 Star rated, 4.5L/min

- Designed for kitchen and laundry
- Extended arch outlet
- Pull-out nozzle (max. reach 430 mm)
- Two water flow settings: normal and spray
- Swivel function
- High quality European cartridge (25mm)
- Made from stainless steel