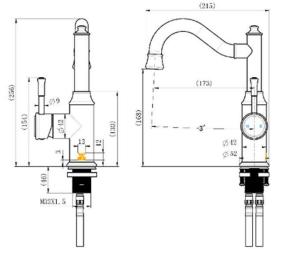

## SPECIFICATIONS - MON002-1



## Montpellier High-Rise Basin Mixer - Chrome

## **Features**



- WELS 5 Star, 6L/min
- Registration number T36258
- Made from solid brass
- Durable Electroplated finish
- European cartridge
- 1yr parts and labour warranty
- 15 years replacement warranty including finish

## **Cleaning & Care**

- Regularly clean with mild soapy water
- Do not use harsh detergents, bleach or abrasive cleaners
- The use of any unsuitable cleaning products may damage the surface
- Refer to installation guide for correct installation
- Check for any product defects prior to installation





Available in