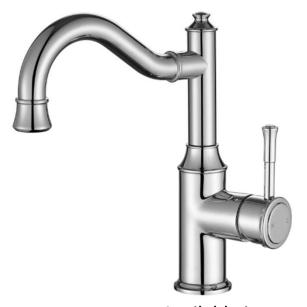

## SPECIFICATIONS - MON002-1



## Montpellier High-Rise Basin Mixer - Chrome

## **Features**



- WELS 5 Star, 6L/min
- Registration number T36258
- Made from solid brass
- Durable Electroplated finish
- European cartridge
- 1yr parts and labour warranty
- 15 years replacement warranty including finish

## **Cleaning & Care**

- Regularly clean with mild soapy water
- Do not use harsh detergents, bleach or abrasive cleaners
- The use of any unsuitable cleaning products may damage the surface
- Refer to installation guide for correct installation
- Check for any product defects prior to installation





Available in