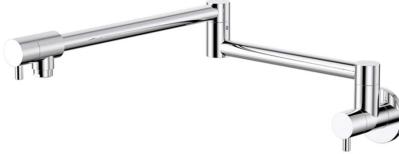

## Star Mini Pot filler- Chrome

- WELS 5 Star, 6L/min
- Registration number T42833
- Made from Lead Free\* brass
- Large reach 546mm from wall
- Durable Electroplated finish
- 1yr parts and labour warranty
- Lifetime replacement warranty including finish