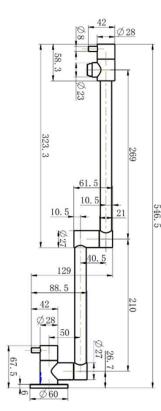

## SPECIFICATIONS – STRM020

## Star Mini Pot filler- Chrome

- WELS 5 Star, 6L/min
- Registration number T42833
- Made from Lead Free\* brass
- Large reach 546mm from wall
- Durable Electroplated finish
- 1yr parts and labour warranty
- Lifetime replacement warranty including finish