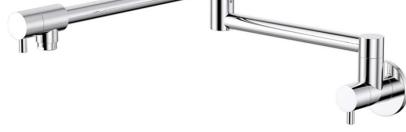

## Star Mini Pot filler- Chrome

- WELS 5 Star, 6L/min
- Registration number T42833
- Made from Lead Free\* brass
- Large reach 546mm from wall
- Durable Electroplated finish
- 1yr parts and labour warranty
- Lifetime replacement warranty including finish