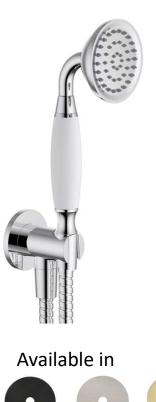

## Bordeaux Handshower on Bracket - Chrome

- WELS 3 Star, 9L/min
- Registration number S18014
- Made from solid brass
- Durable Electroplated finish
- 1yr parts and labour warranty
- LIFETIME replacement warranty including finish

Brushed Nickel

Matt Black

Brushed Bronze

Chrome