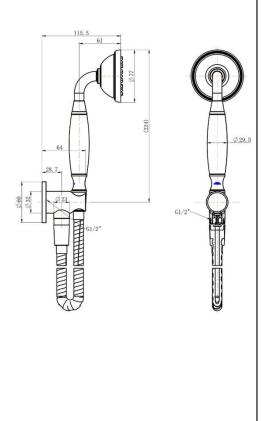

## Bordeaux Handshower on Bracket - Chrome

- WELS 3 Star, 9L/min
- Registration number S18014
- Made from solid brass
- Durable Electroplated finish
- 1yr parts and labour warranty
- LIFETIME replacement warranty including finish