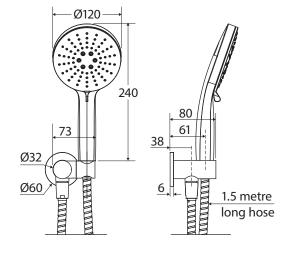

#### WELS 3 Star rated, 9L/min

- Designed to complement the shower or bath
- All-in-one water inlet and mounting bracket
- Tilt function
- Made from solid brass
- 1.5 metre stainless steel flexible hose (PVC on matte black model)

#### EMPIRE SLIM Handheld Shower Head (MSH117):

- Three water-flow settings: normal, massage or combination
- Easy to clean TPR nozzles
- Made from ABS