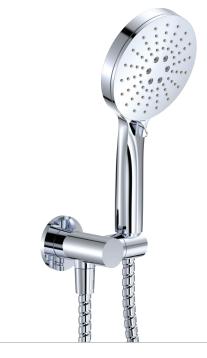

# Empire Slim HAND SHOWER ROUND PLATE

#### WELS 3 Star rated, 9L/min

- Designed to complement the shower or bath
- All-in-one water inlet and mounting bracket
- Tilt function
- Made from solid brass
- 1.5 metre stainless steel flexible hose (PVC on matte black model)

#### EMPIRE SLIM Handheld Shower Head (MSH117):

- Three water-flow settings: normal, massage or combination
- Easy to clean TPR nozzles
- Made from ABS