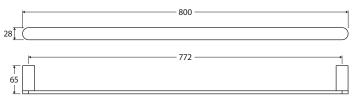

## Empire Slim single towel RAIL, 800MM

We aim to ensure that specifications are correct at the time of publication. All measurements are shown in millimetres. Always use measurements of actual product received for final specification as the technical drawing may contain differences. Due to printing limitations, physical colour may vary from the image shown. Fienza reserves the right to make modifications without prior notice.