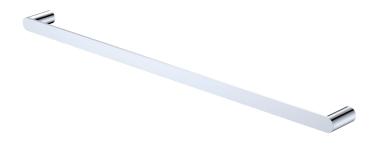

## Empire Slim single towel RAIL, 800MM

## **Features**

- Slim, rounded design
- Fixed length rail (not removable or adjustable)
- High-strength mounting brackets
- Made from stainless steel

Please Note: These products may have a visible Fienza logo.