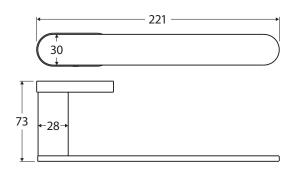

We aim to ensure that specifications are correct at the time of publication. All measurements are shown in millimetres. Always use measurements of actual product received for final specification as the technical drawing may contain differences. Due to printing limitations, physical colour may vary from the image shown. Fienza reserves the right to make modifications without prior notice.