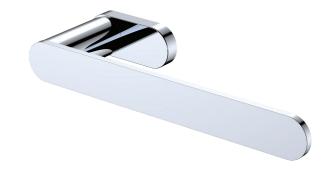

## Empire Slim HAND TOWEL HOLDER

## **Features**

- Slim, rounded design
- High-strength mounting brackets
- Made from stainless steel

Please Note: These products may have a visible Fienza logo.