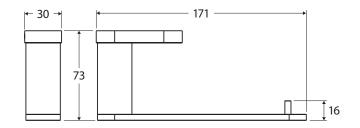

We aim to ensure that specifications are correct at the time of publication. All measurements are shown in millimetres. Always use measurements of actual product received for final specification as the technical drawing may contain differences. Due to printing limitations, physical colour may vary from the image shown. Fienza reserves the right to make modifications without prior notice.