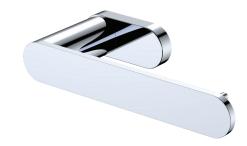

# Empire Slim HOLDER

#### **Features**

- Slim, rounded design
- High-strength mounting brackets
- Made from stainless steel

Please Note: These products may have a visible Fienza logo.

### Available in

Electroplated Chrome 88903

PVD

**Brushed Copper** 

88903CO

88903B

PVD

**Urban Brass** 