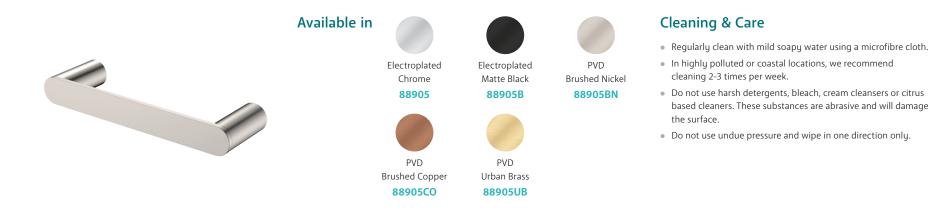

## Features

- Slim, rounded design
- Fixed length rail (not removable or adjustable)
- High-strength mounting brackets
- Made from stainless steel

Please Note: These products may have a visible Fienza logo.