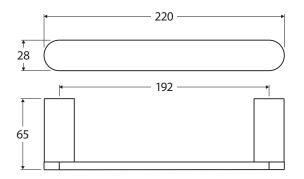

## SPECIFICATIONS

We aim to ensure that specifications are correct at the time of publication. All measurements are shown in millimetres. Always use measurements of actual product received for final specification as the technical drawing may contain differences. Due to printing limitations, physical colour may vary from the image shown. Fienza reserves the right to make modifications without prior notice.