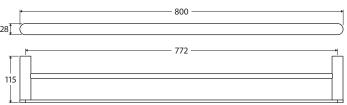

# Empire Slim double towel RAIL, 800MM

#### **Features**

- Slim, rounded design
- Fixed length rail (not removable or adjustable)
- High-strength mounting brackets
- Made from stainless steel

Please Note: These products may have a visible Fienza logo.