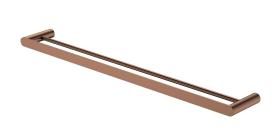

PVD **Brushed Copper** 88908800CO 88908800UB

PVD **Urban Brass** 

We aim to ensure that specifications are correct at the time of publication. All measurements are shown in millimetres. Always use measurements of actual product received for final specification as the technical drawing may contain differences. Due to printing limitations, physical colour may vary from the image shown. Fienza reserves the right to make modifications without prior notice.