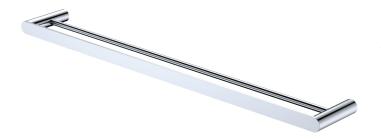

# Empire Slim double towel RAIL, 800MM

#### **Features**

- Slim, rounded design
- Fixed length rail (not removable or adjustable)
- High-strength mounting brackets
- Made from stainless steel

Please Note: These products may have a visible Fienza logo.

#### Available in

Electroplated Chrome 88908800

Electroplated Matte Black 88908800B

88908800BN