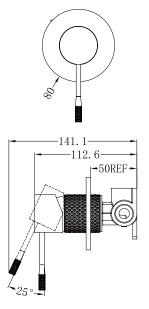

### Drawing

#### Finish & SKU

Brushed Bronze

NR251909BZ

**Brushed Gold** NR251909BG Graphite NR251909GR

Brushed Nickel NR251909BN

<sup>\*</sup>Dimensions are nominal measurements only.