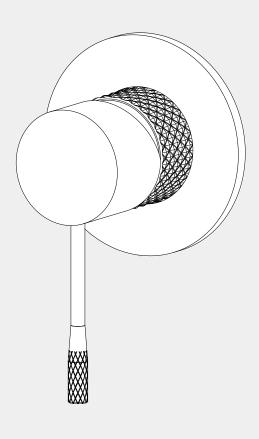

# Opal Shower Mixer 80mm Plate

Versions:202401

#### Packaging Includes

- 1x Mixer Body
- 1x Handle
- 1x Plate
- 1x Accessories Pouch