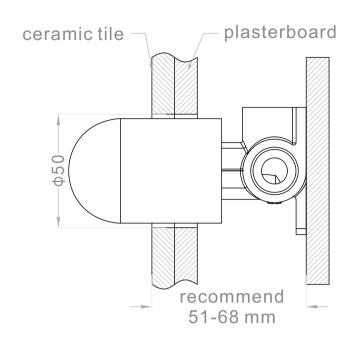

# **Installation Instruction**

- 1. Fix body on noggin and ensure installation depth is 51-68mm from noggin to ceramic tile.
- 2. Connect cold water hose and hot water hose and test for leakage.
- 3.Install plasterboard and ceramic tile after drilling a  $\phi 50$  hole according to above picture.