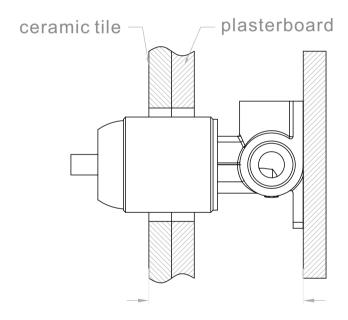

# **Installation Instruction**

- 1. Fix body on noggin and ensure installation depth is 51-68mm from noggin to ceramic tile.
- 2. Connect cold water hose and hot water hose and test for leakage.
- 3.Install plasterboard and ceramic tile after drilling a  $\phi 50$  hole according to above picture.

4. Remove the plastic sleeve of body.

5.Install plate and handle.