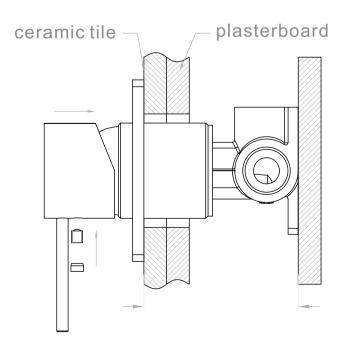

### Drawing

# **Installation Instruction**

- 1. Fix body on noggin and ensure installation depth is 51-68mm from noggin to ceramic tile.
- 2. Connect cold water hose and hot water hose and test for leakage.
- 3.Install plasterboard and ceramic tile after drilling a  $\phi 50$  hole according to above picture.

4. Remove the plastic sleeve of body.

5.Install plate and handle.