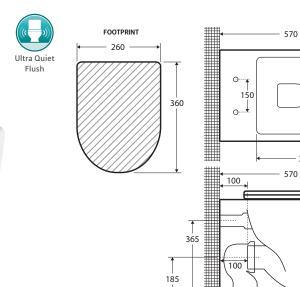

#### WELS 4 Star - 4.5/3L (3.3L avg/flush) with R&T cistern

- Gloss white finish
- Tornado rimless ultra quiet flush
- Concealed design (includes mounting screws)
- Stainless steel hinges
- Cistern and flush buttons required (sold separately)

We aim to ensure that specifications are correct at the time of publication. All measurements are shown in millimetres. For ceramic products, please allow +/- 10 mm tolerance for manufacturing variance. Always use measurements of actual product received for final specification as the technical drawing may contain differences. Due to printing limitations, physical colour may vary from the image shown. Fienza reserves the right to make modifications without prior notice.