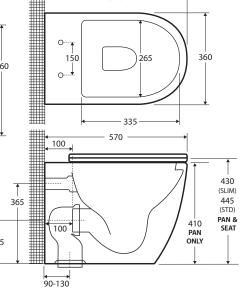

#### WELS 4 Star - 4.5/3L (3.3L avg/flush) with R&T cistern

- Gloss white finish
- Tornado rimless ultra quiet flush
- Concealed design (includes mounting screws)
- Stainless steel hinges
- Cistern and flush buttons required (sold separately)

We aim to ensure that specifications are correct at the time of publication. All measurements are shown in millimetres. For ceramic products, please allow +/- 10 mm tolerance for manufacturing variance. Always use measurements of actual product received for final specification as the technical drawing may contain differences. Due to printing limitations, physical colour may vary from the image shown. Fienza reserves the right to make modifications without prior notice.