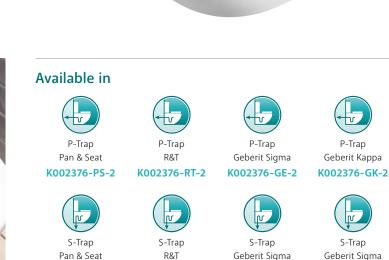

# fienza

### SPECIFICATIONS

## Koko Gloss White wall-faced toilet with slim seat

#### **Features**

#### WELS 4 Star - 4.5/3L (3.3L avg/flush) with R&T cistern

- Gloss white finish
- Tornado rimless ultra quiet flush
- Concealed design (includes mounting screws)
- Stainless steel hinges
- Cistern and flush buttons required (sold separately)



K002376A-RT-2

K002376A-PS-2





#### **Cleaning & Care**

- The toilet seat may be removed for cleaning depress the quick release buttons and lift up.
- Clean only with a soft cloth or sponge using warm water and mild soap or detergent. Do not use any abrasive cleaning materials.
- Do not use any solvents or corrosive liquids.
- Note that use of clip-on deodorisers will affect flushing performance on rimless suites.





We aim to ensure that specifications are correct at the time of publication. All measurements are shown in millimetres. For ceramic products, please allow +/- 10 mm tolerance for manufacturing variance. Always use measurements of actual product received for final specification as the technical drawing may contain differences. Due to printing limitations, physical colou