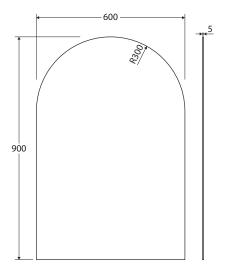

## Arch Mirror 600 x 900 MM

## **Features**

- Polished pencil edge
- 5 mm thick glass
- Copper free to prevent corrosion
- Glue-on installation

Pencil Edge PEM600A