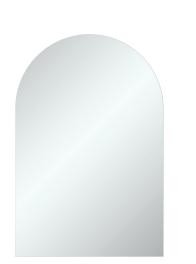

## Arch Mirror 600 x 900 MM

## **Features**

- Polished pencil edge
- 5 mm thick glass
- Copper free to prevent corrosion
- Glue-on installation

Pencil Edge PEM600A