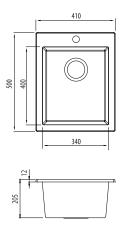

## Specifications /

| Sink size                         | 410W x 500H mm                                                                                                                                                                                                                                                                                                                                                                                                                                |
|-----------------------------------|-----------------------------------------------------------------------------------------------------------------------------------------------------------------------------------------------------------------------------------------------------------------------------------------------------------------------------------------------------------------------------------------------------------------------------------------------|
| Bowl size                         | Standard Bowl 2<br>340W x 400H x 200D / 27L                                                                                                                                                                                                                                                                                                                                                                                                   |
| Construction                      | Moulded granite                                                                                                                                                                                                                                                                                                                                                                                                                               |
| Material                          | 80% granite and quartz particles and 20% acrylic                                                                                                                                                                                                                                                                                                                                                                                              |
| Installation                      | Topmount                                                                                                                                                                                                                                                                                                                                                                                                                                      |
| Fixings                           | Topmount clips supplied                                                                                                                                                                                                                                                                                                                                                                                                                       |
| Min cabinet size                  | 500 mm                                                                                                                                                                                                                                                                                                                                                                                                                                        |
| Tap holes                         | 1 tap hole only                                                                                                                                                                                                                                                                                                                                                                                                                               |
| Waste fittings                    | 1 x 90 mm basket waste included                                                                                                                                                                                                                                                                                                                                                                                                               |
| Overflow                          | Not available                                                                                                                                                                                                                                                                                                                                                                                                                                 |
| Carton size                       | 620 x 560 x 270 mm                                                                                                                                                                                                                                                                                                                                                                                                                            |
| Weight                            | 13 kg                                                                                                                                                                                                                                                                                                                                                                                                                                         |
| Warranty                          | Lifetime manufacturer's warranty (refer to oliveri.com.au)                                                                                                                                                                                                                                                                                                                                                                                    |
| Maintenance and care instructions | Clean the sink regularly with warm water, a liquid detergent and a soft cloth. Do not use abrasive powders or creams and avoid chemically aggressive detergents. Generic stains should be removed immediately with very hot water and a cleaning product. For organic stains which are especially difficult to remove, it is recommended that you fill the sink with a highly diluted organic cleaner such as bleach and let stand overnight. |