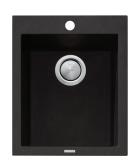

## Santorini

Italian made

## ST-BL1531

Black Standard Bowl Topmount Sink

## Specifications /

| Sink size                         | 410W x 500H mm                                                                                                                                                                                                                                                                                                                                                                                                                                |
|-----------------------------------|-----------------------------------------------------------------------------------------------------------------------------------------------------------------------------------------------------------------------------------------------------------------------------------------------------------------------------------------------------------------------------------------------------------------------------------------------|
| Bowl size                         | Standard Bowl 2<br>340W x 400H x 200D / 27L                                                                                                                                                                                                                                                                                                                                                                                                   |
| Construction                      | Moulded granite                                                                                                                                                                                                                                                                                                                                                                                                                               |
| Material                          | 80% granite and quartz particles and 20% acrylic                                                                                                                                                                                                                                                                                                                                                                                              |
| Installation                      | Topmount                                                                                                                                                                                                                                                                                                                                                                                                                                      |
| Fixings                           | Topmount clips supplied                                                                                                                                                                                                                                                                                                                                                                                                                       |
| Min cabinet size                  | 500 mm                                                                                                                                                                                                                                                                                                                                                                                                                                        |
| Tap holes                         | 1 tap hole only                                                                                                                                                                                                                                                                                                                                                                                                                               |
| Waste fittings                    | 1 x 90 mm basket waste included                                                                                                                                                                                                                                                                                                                                                                                                               |
| Overflow                          | Not available                                                                                                                                                                                                                                                                                                                                                                                                                                 |
| Carton size                       | 620 x 560 x 270 mm                                                                                                                                                                                                                                                                                                                                                                                                                            |
| Weight                            | 13 kg                                                                                                                                                                                                                                                                                                                                                                                                                                         |
| Warranty                          | Lifetime manufacturer's warranty (refer to oliveri.com.au)                                                                                                                                                                                                                                                                                                                                                                                    |
| Maintenance and care instructions | Clean the sink regularly with warm water, a liquid detergent and a soft cloth. Do not use abrasive powders or creams and avoid chemically aggressive detergents. Generic stains should be removed immediately with very hot water and a cleaning product. For organic stains which are especially difficult to remove, it is recommended that you fill the sink with a highly diluted organic cleaner such as bleach and let stand overnight. |