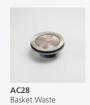

## Specifications /

| Sink size                         | 410W x 500H mm                                                                                                                                                                                                                                                                                                                                                                                                                                |
|-----------------------------------|-----------------------------------------------------------------------------------------------------------------------------------------------------------------------------------------------------------------------------------------------------------------------------------------------------------------------------------------------------------------------------------------------------------------------------------------------|
| Bowl size                         | Standard Bowl 2<br>340W x 400H x 200D / 27L                                                                                                                                                                                                                                                                                                                                                                                                   |
| Construction                      | Moulded granite                                                                                                                                                                                                                                                                                                                                                                                                                               |
| Material                          | 80% granite and quartz particles and 20% acrylic                                                                                                                                                                                                                                                                                                                                                                                              |
| Installation                      | Topmount                                                                                                                                                                                                                                                                                                                                                                                                                                      |
| Fixings                           | Topmount clips supplied                                                                                                                                                                                                                                                                                                                                                                                                                       |
| Min cabinet size                  | 500 mm                                                                                                                                                                                                                                                                                                                                                                                                                                        |
| Tap holes                         | 1 tap hole only                                                                                                                                                                                                                                                                                                                                                                                                                               |
| Waste fittings                    | 1 x 90 mm basket waste included                                                                                                                                                                                                                                                                                                                                                                                                               |
| Overflow                          | Not available                                                                                                                                                                                                                                                                                                                                                                                                                                 |
| Carton size                       | 620 x 560 x 270 mm                                                                                                                                                                                                                                                                                                                                                                                                                            |
| Weight                            | 13 kg                                                                                                                                                                                                                                                                                                                                                                                                                                         |
| Warranty                          | Lifetime manufacturer's warranty (refer to oliveri.com.au)                                                                                                                                                                                                                                                                                                                                                                                    |
| Maintenance and care instructions | Clean the sink regularly with warm water, a liquid detergent and a soft cloth. Do not use abrasive powders or creams and avoid chemically aggressive detergents. Generic stains should be removed immediately with very hot water and a cleaning product. For organic stains which are especially difficult to remove, it is recommended that you fill the sink with a highly diluted organic cleaner such as bleach and let stand overnight. |

## Included accessories /

The next morning, rinse with warm water and a soft cloth.